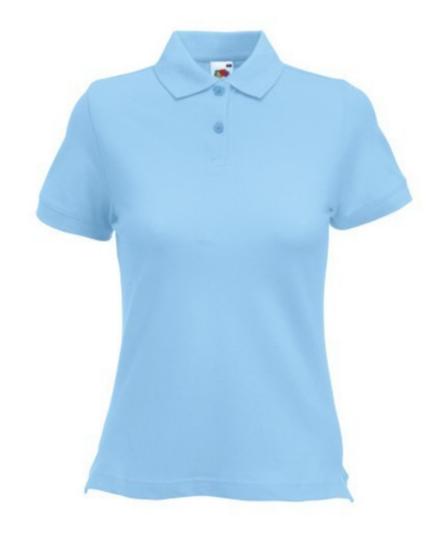

# FRUIT OF THE LOOM POLO LADY-FIT, WOMEN'S POLO SHIRT,

## **Basic informations**

Size: XXS

Package: 36 Length: 49 Width: 34 Height: 22

Size: XXS

Color: Sky blue

## Specification

Fruit Of The Loom Lady-Fit Polo, Women's Polo Shirt, Sky Blue XXS, 97% Cotton, 3% Elastin, 220gm / m2, Round Neck, Fine Weave, Modern Collar Shirt, Custom Branding